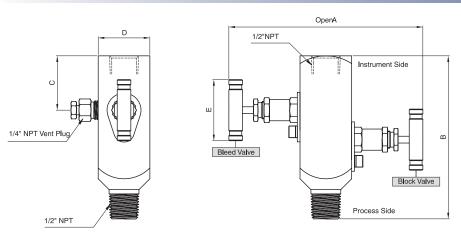

# Gauge 2-Valve

#### SGBV 2

| Instrument Side |
|-----------------|
| Bleed           |
| Process Side    |

| Ordering No. | End Connections |                 | Dimensions (mm) |     |    |    |    |  |
|--------------|-----------------|-----------------|-----------------|-----|----|----|----|--|
|              | Process         | Instrument      | A               |     | С  | D  |    |  |
| SGBV2-MF-8N  | 1/2" Male NPT   | 1/2" Female NPT | 142             | 120 | 40 | 38 | 45 |  |

<sup>\*</sup> To order a manifold with optional Grafoil packing, add-G to the manifold ordering number.

<sup>\*</sup> Dimension are for reference only and are subject to change.
\* To order a manifold with optional Grafoil packing, add-G to the manifold ordering number.