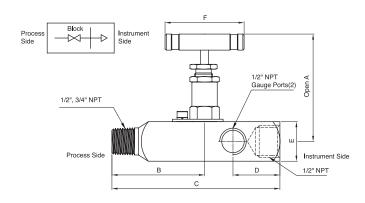

#### **SGRV(Gauge Root Valve)**

| Ordering No.  | End Connections |                 | Dimensions (mm) |      |       |      |      |      |
|---------------|-----------------|-----------------|-----------------|------|-------|------|------|------|
| Ordering No.  | Process         | Instrument      | A               | В    | С     | D    | Е    | F    |
| SGBV-MF-8N    | 1/2" Male NPT   | 1/2" Female NPT | 87.0            | 54.0 | 90.0  | -    | 32.0 | 45.0 |
| SGBV-MF-12N8N | 3/4" Male NPT   | 1/2" Female NPT |                 |      |       |      |      |      |
| SGRV-MF-8N    | 1/2" Male NPT   | 1/2" Female NPT | 87.0            | 75.0 | 136.0 | 38.1 | 32.0 | 45.0 |
| SGRV-MF-12N8N | 3/4" Male NPT   | 1/2" Female NPT | 67.0            |      |       |      |      |      |

<sup>\*</sup> Dimension are for reference only and are subject to change.