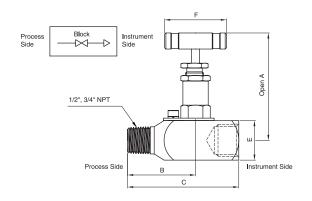

### SGBV(Gauge Valve)

#### **SGRV(Gauge Root Valve)**

| Ordering No.  | End Connections |                 | Dimensions (mm) |      |       |      |      |      |
|---------------|-----------------|-----------------|-----------------|------|-------|------|------|------|
| Ordering No.  | Process         | Instrument      | A               | В    | С     | D    | Е    | F    |
| SGBV-MF-8N    | 1/2" Male NPT   | 1/2" Female NPT | 87.0            | 54.0 | 90.0  | -    | 32.0 | 45.0 |
| SGBV-MF-12N8N | 3/4" Male NPT   | 1/2" Female NPT |                 |      |       |      |      |      |
| SGRV-MF-8N    | 1/2" Male NPT   | 1/2" Female NPT | 87.0            | 75.0 | 136.0 | 38.1 | 32.0 | 45.0 |
| SGRV-MF-12N8N | 3/4" Male NPT   | 1/2" Female NPT | 67.0            |      |       |      |      |      |

<sup>\*</sup> Dimension are for reference only and are subject to change.